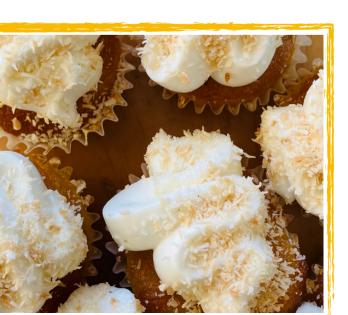

#### Vegan Carrot Cake ve, df

carrot & walnut cake, vanilla frosting, candied walnuts, toasted coconut

#### **Carrot Walnut**

carrot & walnut cake, cream cheese frosting, candied walnuts, brandied raisins