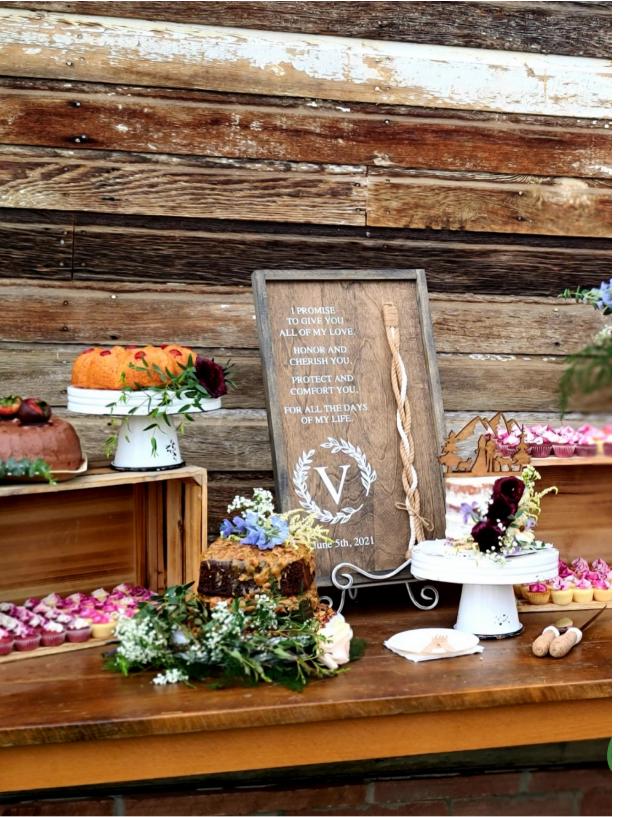

# MINI DESSERT PACKAGES

(discounted)

# Mini Cupcake Bundle-

3-4 varieties of core and seasonal cupcakes in 1.25" size. *2 pieces per person* (you choose two, chefs choose 2)

## **Baller Set Up**

5-6 varieties including mini cupcakes

2-3 pieces per person

(\*you choose 3 types)